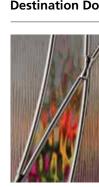

**Bristol**Doorglass Design

Satin Nickel Caming Glass Textures: Hammered and Granite Glass, and Clear Bevels Privacy Level: 7

Crosswalk
Destination Doorglass Design

Nickel
Caming
Glass Textures:
Micro-Iced Granite,
Grey Softwave and
Clear Softwave Glass
Privacy Level: 8