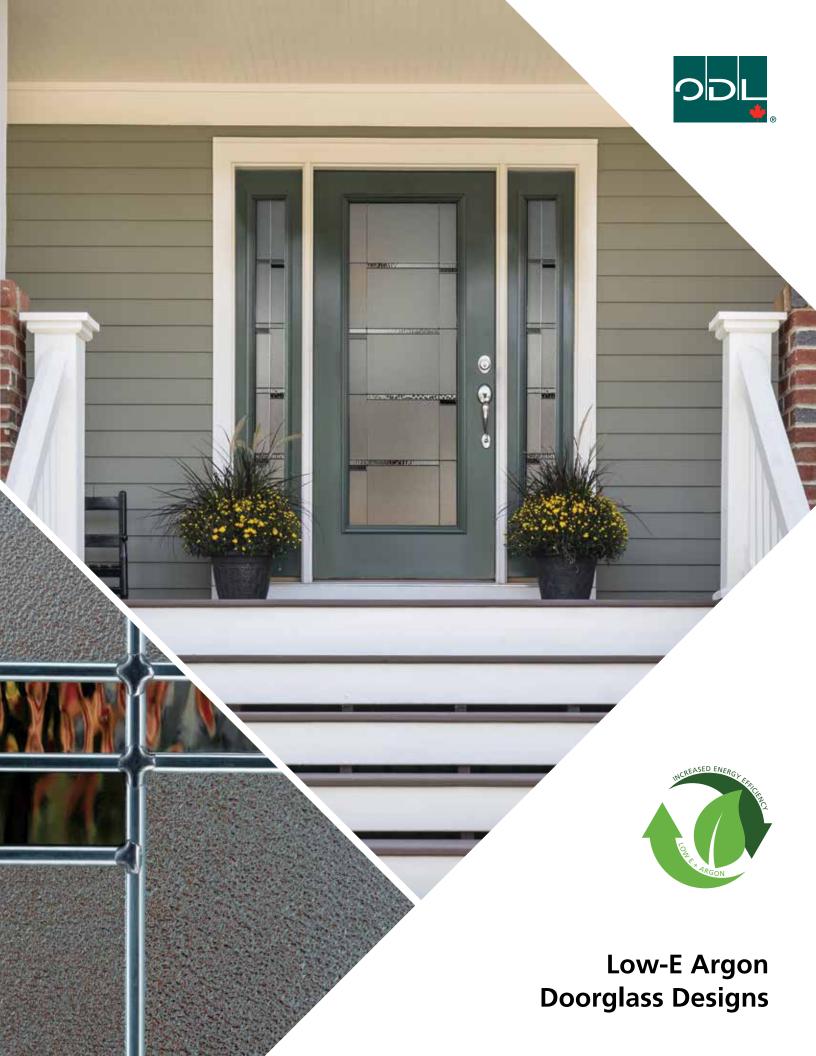

## ODL's Low-E Argon Doorglass features 19 popular designs, including the contemporary Destination Collection.

All ODL products marked with this symbol contain Low-E Glass + Argon Gas and are certified by the Insulating Glass Manufacturers Alliance of Canada (IGMAC), to the highest insulating glass standard, the CGSB 12.8 specification, from the Canadian General Standards Board accredited by the Standards Council of Canada.