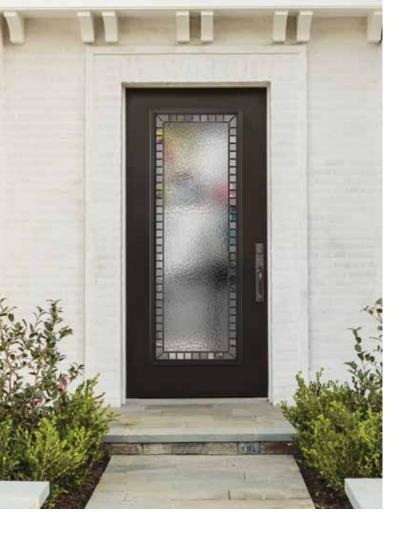

## ODL's Low-E Argon Doorglass features 19 popular designs, including the contemporary Destination Collection.

All ODL products marked with this symbol contain Low-E Glass + Argon Gas and are certified by the Insulating Glass Manufacturers Alliance of Canada (IGMAC), to the highest insulating glass standard, the CGSB 12.8 specification, from the Canadian General Standards Board accredited by the Standards Council of Canada.